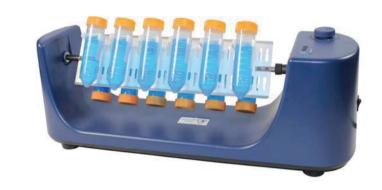

## SCI-RL-E

### **Economical Rotator**

### **Features**

- Provides gentle but effective rolling
- Adjustable speed range from 0 to 80 rpm
- A wide variety of accessories are available

LCD display

Wide range of accessories

| Specifications                               | SCI-RL-Pro        | SCI-RL-E          |
|----------------------------------------------|-------------------|-------------------|
| Motor type                                   | DC motor          | DC motor          |
| Speed range                                  | 10-70rpm          | 0-80rpm           |
| Speed display                                | LCD               | Scale             |
| Timer display                                | LCD               | Scale             |
| Timer                                        | 1-1199min         | -                 |
| Operation mode                               | Continuous/timer  | Continuous        |
| Voltage                                      | 100-240V, 50/60Hz | 100-240V, 50/60Hz |
| Power                                        | 40W               | 20W               |
| Dimension[D×W×H]                             | 220×510×260mm     | 150X530X190mm     |
| Permissible ambient temperature and humidity | 5-40°C,80%RH      | 5-40°C,80%RH      |
| Protection class                             | IP21              | IP21              |