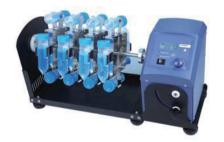

# SCI-RL-Pro LCD Digital Rotator

#### **Features**

- Electronic adjustment of speed and time
- LCD display speed and time
- Speed range from 10 to 70 rpm
- Provides gentle but effective rolling
- A wide variety of accessories are available