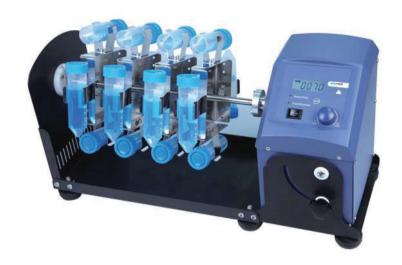

# SCI-RL-Pro LCD Digital Rotator

#### **Features**

- Electronic adjustment of speed and time
- LCD display speed and time
- Speed range from 10 to 70 rpm
- Provides gentle but effective rolling
- A wide variety of accessories are available