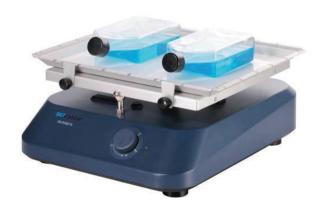

### **SCI-RS**

### **LED Digital See-saw Rocker**

#### **Features**

- Rocking motion angle 7°
- Max. load capacity is 3kg with platform
- Speed range of 10-80rpm
- Double LEDs for independent display of time and speed
- Wide range of platforms for use with a variety of vessels