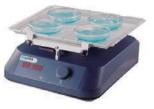

### **SCI-RE**

#### **Economical See-saw Rocker**

#### **Features:**

- Rocking motion angle 7°
- Max. load capacity is 3kg with platform
- Speed range of 0-80rpm
- Wide range of platforms for use with a variety of vessels