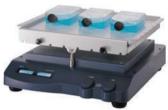

## **LCD Digital See-saw Rocker**

#### **Features**

- Rocking motion angle 9°
- Max. load capacity is 10kg with platform
- Speed range of 10-70rpm
- Double LCDs for independent display of time and speed
- Wide range of platforms for use with a variety of vessels