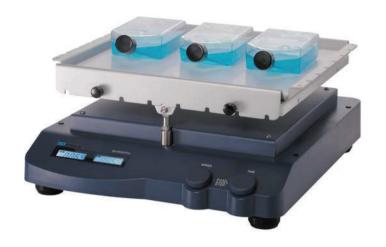

### SCI-R-Pro

## **LCD Digital See-saw Rocker**

#### **Features**

- Rocking motion angle 9°
- Max. load capacity is 10kg with platform
- Speed range of 10-70rpm
- Double LCDs for independent display of time and speed
- Wide range of platforms for use with a variety of vessels