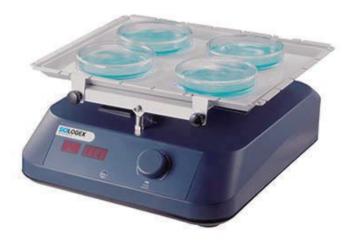

### **SCI-RE**

#### **Economical See-saw Rocker**

#### **Features:**

- Rocking motion angle 7°
- Max. load capacity is 3kg with platform
- Speed range of 0-80rpm
- Wide range of platforms for use with a variety of vessels