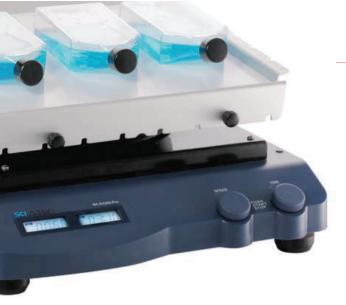

### SCI-R-Pro

## **LCD Digital See-saw Rocker**

#### **Features**

- Rocking motion angle 9°
- Max. load capacity is 10kg with platform
- Speed range of 10-70rpm
- Double LCDs for independent display of time and speed
- Wide range of platforms for use with a variety of vessels