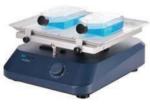

### **SCI-RS**

### **LED Digital See-saw Rocker**

#### **Features**

- Rocking motion angle 7°
- Max. load capacity is 3kg with platform
- Speed range of 10-80rpm
- Double LEDs for independent display of time and speed
- Wide range of platforms for use with a variety of vessels