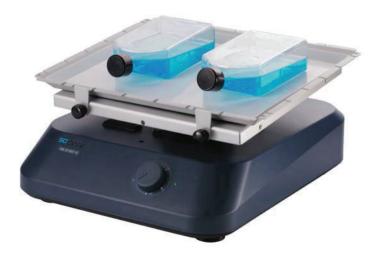

# SCI-3DS

## **LED Digital 3D rocker**

#### **Features**

- Three-dimensional rocking motion with the angle of 7°
- Max. load capacity is 3kg with platform
- Speed range of 10-80rpm
- Double LEDs for independent display of time and speed
- Various of platform accessories