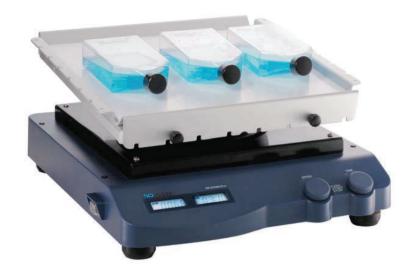

# SCI-3D-Pro

# **LCD Digital 3D Rocker**

#### **Features**

- Three-dimensional rocking motion with an angle of 9°
- Max. load capacity is 5kg with platform
- Speed range of 10-70rpm
- Double LCDs for independent display of time and speed
- Various of platform accessories