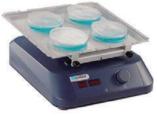

## SCI-3DE

### **Economical 3D Rocker**

#### **Features**

- Three-dimensional rocking motion with the angle of 7°
- Max. load capacity is 3kg with platform
- Speed range of 0-80rpm
- Wide range of platforms for use with a variety of vessels

Timer