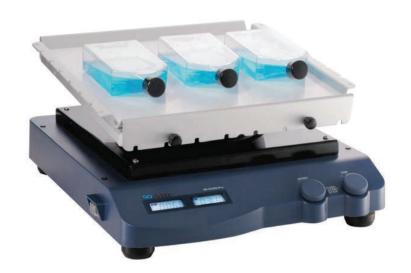

# SCI-3D-Pro

# **LCD Digital 3D Rocker**

#### **Features**

- Three-dimensional rocking motion with an angle of 9°
- Max. load capacity is 5kg with platform
- Speed range of 10-70rpm
- Double LCDs for independent display of time and speed
- Various of platform accessories