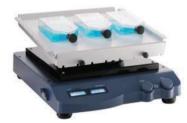

# SCI-3D-Pro

# **LCD Digital 3D Rocker**

#### **Features**

- Three-dimensional rocking motion with an angle of 9°
- Max. load capacity is 5kg with platform
- Speed range of 10-70rpm
- Double LCDs for independent display of time and speed
- Various of platform accessories