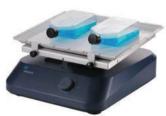

# SCI-3DS

## **LED Digital 3D rocker**

#### **Features**

- Three-dimensional rocking motion with the angle of 7°
- Max. load capacity is 3kg with platform
- Speed range of 10-80rpm
- Double LEDs for independent display of time and speed
- Various of platform accessories