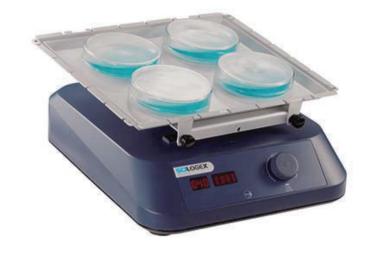

## SCI-3DE

### **Economical 3D Rocker**

#### **Features**

- Three-dimensional rocking motion with the angle of 7°
- Max. load capacity is 3kg with platform
- Speed range of 0-80rpm
- Wide range of platforms for use with a variety of vessels

Timer