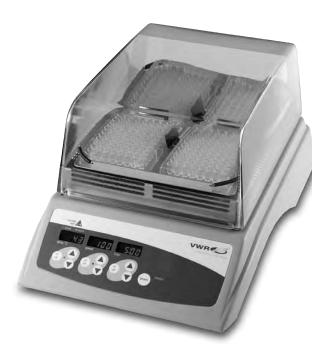

| Overall dimensions (L $\times$ W $\times$ | H): 17 x 11 x 7.75"<br>(43.2 x 27.9 x 19.7cm)                    |
|-------------------------------------------|------------------------------------------------------------------|
| Tray dimensions (L x W):                  | 11 x 7.75"<br>(27.9 x 19.7cm)                                    |
| Electrical (50/60 Hz):                    | 120 volts, 5 amps, 450 watts<br>230 volts, 5 amps, 450 watts     |
| Fuses:                                    | 5mm x 20mm, 5 amp quick acting                                   |
| Temperature range:                        | ambient +5°C to 65°C                                             |
| Temperature uniformity:                   | ±0.5°C at 37°C                                                   |
| Speed range:                              | 100 to 1200rpm                                                   |
| Speed accuracy:                           | $\pm 2\%$ of set speed up to 999rpm<br>$\pm 5\%$ 1000 to 1200rpm |
| Timer:                                    | 1 second to 9999 minutes<br>(increased in 1 second increments)   |
| Orbit:                                    | 0.125" (3mm)                                                     |
| Capacity:                                 | 4 microplates or 2 Micro-Tube Racks                              |
| Controls:                                 | see page 4                                                       |
| Tray material:                            | aluminum                                                         |
| Ship weight:                              | 30lbs (13.6kg)                                                   |