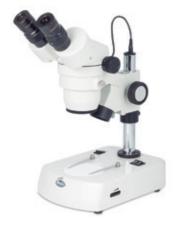

## SMZ-140-N2LED

| Optical system           | Greenough                                                  |
|--------------------------|------------------------------------------------------------|
| Observation tube         | Binocular head                                             |
| Inclination              | 45° inclined, 360° rotating                                |
| Interpupillary distance  | 54-76mm                                                    |
| Diopter adjustment       | On both tubes, +/- 5 diopter                               |
| Eyepieces                | Widefield WF10X/20mm                                       |
| Objectives system        | Zoom, ratio 4:1                                            |
| Objectives               | 1X~4X                                                      |
| Working distance         | 80mm                                                       |
| Stand type               | Pole type stand with transmitted illumination              |
| Head holder              | For Ø25mm column and Ø74mm head with incident illumination |
| Focus mechanism          | Coarse focusing system with tension adjustment             |
| Focusing stroke          | 49mm                                                       |
| Incident illumination    | LED 3W with intensity control                              |
| Transmitted illumination | LED 3W with intensity control                              |
| Transformer              | External                                                   |
| Power supply             | 100-240V (CE)                                              |
| Accessories included     | Dust cover, black/white and frosted stage plates           |
| Dimensions LxWxH         | 237x170x335mm                                              |
| Base                     | 237x170mm                                                  |
| Column/Arm               | Height 210mm, Ø25mm                                        |
| Net weight               | 6.2kg                                                      |
|                          |                                                            |