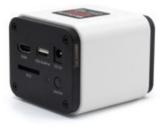

## **INTERFACE & BUTTON FUNCTIONS**

| USB MultiPort | USB WiFi Dongle or USB Mouse |
|---------------|------------------------------|
| HDMI          | HDMI Output                  |
| DC12V         | DC12V Power in               |
| SD            | SD Card Slot                 |
| ON/OFF        | Power On/Off Switch          |
| LED           | Power Off Red, Power On Blue |