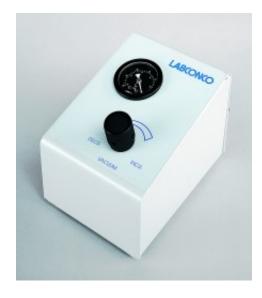

## Overview

Vacuum Controller provides manual control and monitoring of vacuum levels. The vacuum controller features an analog gauge shows vacuum from 0-30" Hg. At the end of concentration, the control valve may be opened to break the vacuum. For use with Diaphragm Vacuum Pumps only.