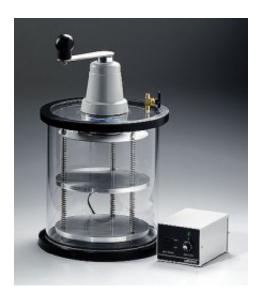

## **Clear Stoppering Chamber**

View online: https://www.labconco.com/product/clear-stoppering-chamber/3132

## Overview

Drying Chambers provide a means to attach flasks to your freeze dryer or contain samples in bulk.

115V, 50/60 Hz. For use with 6L, 12L and 18L Freeze Dryers.

Catalog Number: 7868020

## **Specifications**

- Weight: 30.0 lbs
- Weight metric: 13.6 kg
- Dimensions: 23.0" h x 13.5" diameter
- Electrical: 115 volts, 50/60 Hz, Domestic
- Region: U.S. and Canada
- Applicable Products: FreeZone 12 Liter, FreeZone 18 Liter, FreeZone 6 Liter