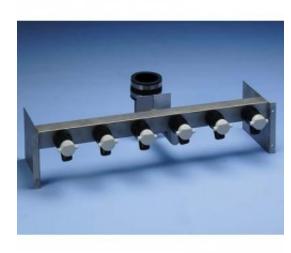

## Overview

Accessories for use with the FreeZone Stoppering Tray Dryer, FreeZone Bulk Tray Dryer and FreeZone Small Tray Dryer are offered.

6-Port Tray Dryer Manifold. Six valves provide the flexibility to connect flasks and other freeze dry glassware to the Freeze Dryer with Stoppering or Bulk Tray Dryer. Valves accommodate either 1/2" or 3/4" flask adapters. Mounts to support stand included with the Tray Dryer. May be field installed before or after the Tray Dryer is installed on the Freeze Dryer. Included with Bulk Tray Dryer 7806021 and 7806031.