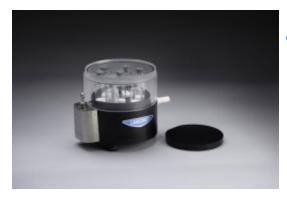

## Overview

Drying Chambers provide a means to attach flasks to your freeze dryer or contain samples in bulk.

The Mini Stoppering Chamber attaches to a port on a Labconco Drying Chamber or Manifold (sold separately) to stopper small vials (up to 30ml each). Includes 17" of clear PVC tubing.

Can stopper up to 48 serum vials (2ml) or 8 serum vials (30ml) while maintaining vacuum. Spacers, tubing, and adapter for connection to the port are included. Vials and stoppers sold separately.