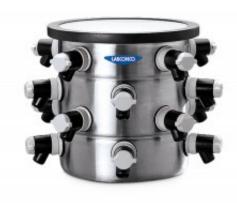

## 16-Port Drying Chamber with PTFE

View online: https://www.labconco.com/product/16-port-drying-chamber-ptfe/6574

Catalog Number: 7522901

## Overview

Drying Chambers provide a means to attach flasks to your freeze dryer or contain samples in bulk.

The 16-Port Drying Chamber with PTFE is made of type 304 stainless steel with a corrosion-resistant PTFE-coated interior. Includes 16 neoprene valves with plastic knobs that accommodate both 1/2" and 3/4" adapters for connection of flasks, a 3/4" thick arcylic lid with neoprene gasket, and one latching pin. It is compatible with FreeZone 1, 2.5, 4.5, 6, 8, 12 or 18 Liter Freeze Dryers.