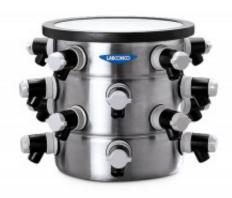

## 16-Port Drying Chamber

View online: https://www.labconco.com/product/16-port-drying-chamber/3128

## Overview

Drying Chambers provide a means to attach flasks to your freeze dryer or contain samples in bulk.

The 16-Port Drying Chamber includes 3/4" thick acrylic lid with neoprene gasket, 16 neoprene valves that accommodate both 1/2" and 3/4" adapters for connection of flasks, and one latching pin. Made of type 304 stainless steel. It is compatible with FreeZone 1, 2.5, 4.5, 6, 8, 12 or 18 Liter Freeze Dryers.