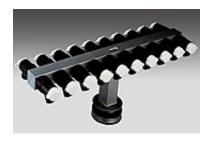

## Overview

Manifolds are made of type 304 stainless steel and mount atop FreeZone Freeze Dryers.

Manifold includes 20 neoprene valves with molded plastic knobs that accommodate both 1/2" and 3/4" adapters for connection of flasks.