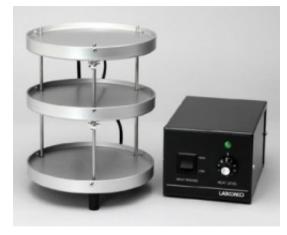

## Overview

Product Shelves accommodate bulk samples, microtiter plates, vials or serum bottles. They are designed to fit inside Drying Chambers (sold separately).

Heated Product Shelves consist of three aluminum shelves with 1/4" rims, three stainless steel support rods, nine clips for shelf height adjustment, low voltage transformer with variable heat control to +40° C (+104° F), and three rubber feet. For use with Chambers 7522900, 7444000 and 7867000.

Catalog Number: 7509400

## **Specifications**

• Weight: 17.0 lbs

• Weight metric: 7.7 kg

• Dimensions: 11.75" h x 10" diameter

• Electrical: 115 volts, 50/60 Hz, Domestic

• Region: U.S. and Canada

 Applicable Products: 16-Port Drying Chamber, Large Clear Chamber, Large Clear