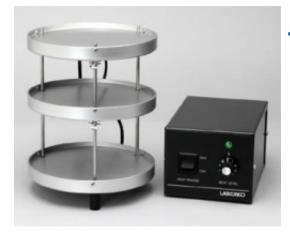

## Overview

Product Shelves accommodate bulk samples, microtiter plates, vials or serum bottles. They are designed to fit inside Drying Chambers (sold separately).

Heated Product Shelves consist of three aluminum shelves with 1/4" rims, three stainless steel support rods, nine clips for shelf height adjustment, low voltage transformer with variable heat control to +40° C (+104° F), and three rubber feet. For use with Chambers 7522800, 7522900, 7443500, 7444000, 7442900 and 7867000.

## **Specifications**

Weight: 13.0 lbsWeight metric: 5.9 kg

• Dimensions: 9.0" h x 6.5" diameter

• Electrical: 115 volts, 50/60 Hz, Domestic

• Region: U.S. and Canada

 Applicable Products: 12-Port Drying Chamber, 16-Port Drying Chamber, Large Clear Chamber, Large Clear Chamber with Valves, Small Clear Chamber, Tall Clear Chamber with Valves