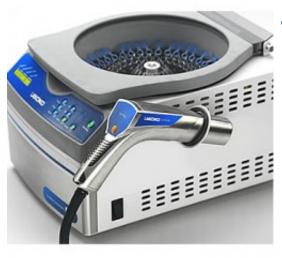

## Overview

CentriZap Strobe Light enables the user to shine a strobe light into the CentriVap's chamber to easily view samples while the rotor is spinning. Includes mounting holster and hardware for attachment to the right side of the CentriVap.