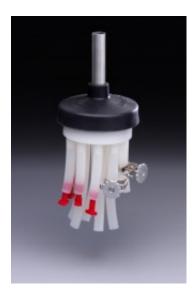

- Dimensions metric: 9.7 x 9.7 x 19.1 cm
- Applicable Products: Ampules

Attaches to a single valve port and accommodates up to 15 ampules for simultaneous freeze drying. Polypropylene base has 15 each 3/8" ID tubing ports, each with silicone tubing for attachment of ampules. For ampule neck sizes 10mm or larger. Includes 15 plugs, 2 each clamps and 1 straight stainless steel adapter. Ampules not included. Adapter attaches to port on freeze dryer.

Provide connection of ampules to drying chambers and manifolds.