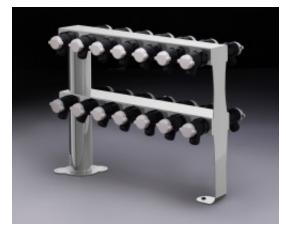

## 28-Port Two-Tier Manifold

View online: https://www.labconco.com/product/28-port-two-tier-manifold/6541

## Overview

Manifolds are made of type 304 stainless steel and mount atop FreeZone Freeze Dryers.

Manifold with 28 neoprene valves with plastic knobs that accommodate both 1/2" and 3/4" adapters for connection of flask. Includes one latching pin. For use with FreeZone Console Freeze Dryers only.