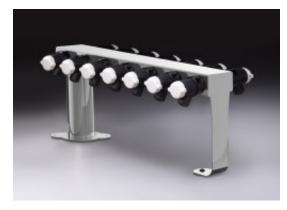

## Overview

Manifolds are made of type 304 stainless steel and mount atop FreeZone Freeze Dryers.

Manifold with 14 neoprene valves with plastic knobs that accommodate both 1/2" and 3/4" adapters for connection of flask. Includes one latching pin. For use with FreeZone Console Freeze Dryers only.