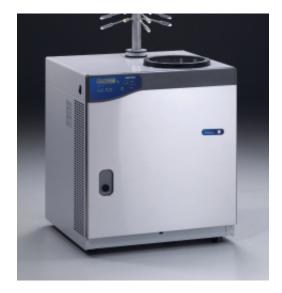

## FreeZone 6 Liter Console Freeze Dry System

LABCONCO

View online: https://www.labconco.com/product/freezone-6-liter-console-freeze-dry-system-with-purge-valve/152

## Overview

Includes purge valve with switch for isolating the vacuum pump from the freeze dry system.

Catalog Number: 7753022

## **Specifications**

• Weight: 257.0 lbs

• Weight metric: 117.0 kg

• **Dimensions:** 32.2" w x 28.0" d x 36.3" h

• **Dimensions metric:** 81.8 cm w x 71.1 cm d x

92.2 cm h

• Electrical: 115 volts, 60 Hz, 16A

• Region: U.S. and Canada

• Collector Temperature: -50° C, -58° F

• Conformance: CAN/CSA C22.2, UL

• Ice Holding Capacity: 6L

• Options Included: Purge Valve

• Plug Type: North America, 115V

• Style: Console

• Vacuum Pump Displacement Required: 98

L/min or larger displacement