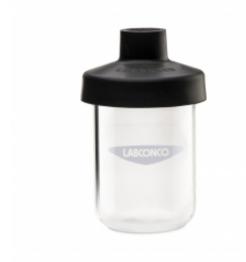

## Overview

Fast-Freeze Flasks attach with adapters to valve ports on Labconco Drying Chambers and Manifolds. They are available in clear or amber-colored glass. A complete Fast-Freeze Flask consists of a rubber top, glass bottom and a supply of filter paper.

Glass flasks withstand maximum temperature of 490° C. Flask toppers withstand a maximum temperature of 450° C.

Complete Flask consists of 7542400 Flask Bottom, 7544200 Flask Top and a supply of filter paper.