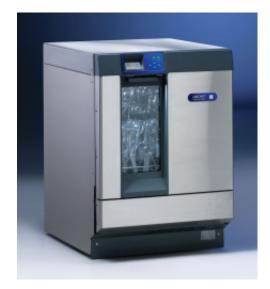

## Freestanding FlaskScrubber with Viewing Window and Light

LABCONCO

 $View\ online:\ https://www.labconco.com/product/freestanding-flaskscrubber-3/2733$ 

## Overview

Compliance: UL 61010-1, CAN/CSA C22.2 No. 61010.1, ETL listed.

Catalog Number: 4420430

## Specifications

• Weight: 239.0 lbs

• Weight metric: 108.0 kg

• **Dimensions:** 24.2"w x 27.5"d x 34.2-36.2"h

• **Dimensions metric:** 61.5 cm w x 69.9 cm d x

86.9-91.9 cm

• **Electrical:** 115 V, 60 Hz, 16 amps. 20 amp circuit breaker is required.

• Style: Freestanding

• Conformance: CAN/CSA C22.2, ETL, UL

• Viewing Window: Yes