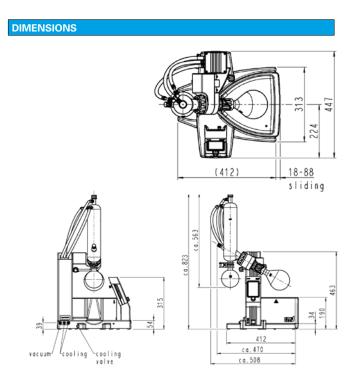

## TECHNICAL DATA AND ACCESSORIES.

| TECHNICAL DATA                                                      |                                    |  |
|---------------------------------------------------------------------|------------------------------------|--|
| Heating bath                                                        |                                    |  |
| Heating bath temperature [°C]                                       | 20 – 180                           |  |
| Coolant supply parameters (chilled condenser)                       |                                    |  |
| Permissible pressure [psig]                                         | 44                                 |  |
| Permissible temperature [°C]                                        | -15 to +20                         |  |
| Coolant-coated surface [cm²]                                        | 1230                               |  |
| Parameters of evaporation flask                                     |                                    |  |
| Size of evaporation flask [mL]                                      | 50 – 3000                          |  |
| Evaporation flask rotation speed [per min]                          | 25 – 250                           |  |
| Length of stroke [mm]                                               | 150                                |  |
| Lifting speed [mm/s]                                                | 38                                 |  |
| RC 900                                                              |                                    |  |
| Dimensions W x D x H [mm]: - without glass (footprint) - with glass | 431 x 447 x 464<br>487 x 447 x 823 |  |
| Remote control unit                                                 |                                    |  |
| Wireless range                                                      | approx. 50 m without obstacles     |  |