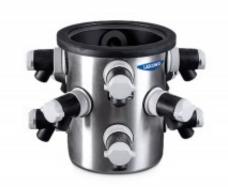

## Overview

Drying Chambers provide a means to attach flasks to your freeze dryer or contain samples in bulk.

The 12-Port Drying Chamber with PTFE is made of type 304 stainless steel with a corrosion-resistant PTFE-coated interior. Includes 12 neoprene valves with plastic knobs that accommodate both 1/2" and 3/4" adapters for connection of flasks, a 1/2" thick arcylic lid with neoprene gasket, and one latching pin. It is compatible with FreeZone 1, 2.5, 4.5, 6, 8, 12 or 18 Liter Freeze Dryers.