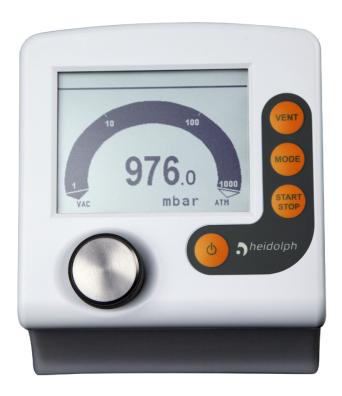

## Hei-VAC Control

P/N: 036308001

For accurate vacuum control of house vacuum systems or valve regulated vacuum pumps.

- Affordable option for digital vacuum control
- Easy fixation on the condenser shaft above the evaporator or as stand alone device with base next to the unit
- Manual Vent button to prevent bumping
- Graphs in order to display the entire vacuum process
- RS232 interface
- Multilingual menu navigation
- Easy installation and operation
- Works with all Hei-VAP Evaporators which do not have an integrated vacuum control

Vacuum controller complete with integrated ceramic vacuum sensor, regulation valve and venting valve. With wall-plug power supply, ready for use, with manual.