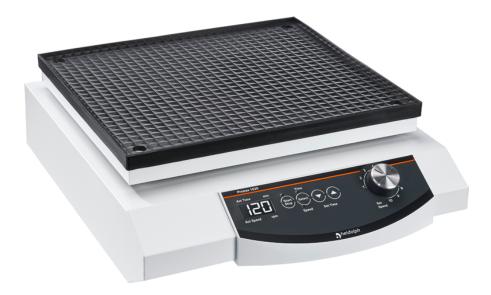

## Promax 1020

P/N: 036130220

The temperature-controlled model with load capacities of 5 kg

The 1000 series reciprocating shaker can be easily integrated into the modular <u>incubator system</u>. This makes it possible to successfully run temperature controlled applications. The Promax 1020 can also be used to purify proteins at 4°C. With a platform size of 290 x 258 mm, there is enough space for the vessels used.

With a stroke of 32 mm and a speed of 30-250 rpm, a proper separation of the samples is guaranteed. The integrated timer function enables unattended operation so that you can concentrate on other tasks without worries. After the set time has elapsed, the acoustic signal signals the end of the shaking process.

Supplemented with the appropriate holder for <u>separatory funnels</u>, a maximum of four pieces between 50 and 100 ml can be securely attached to the Promax 1020.