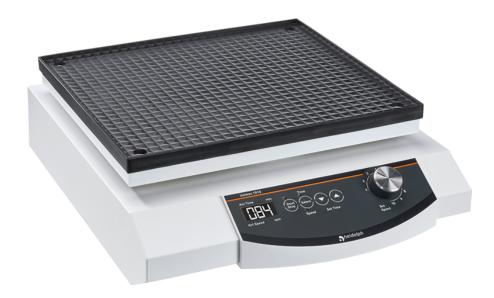

Unimax 1010

P/N: 036130180

The one with temperature-control and a maximum loading capacity of 5 kg

This shaker can be integrated into the modular incubation system, and it is therefore ideal for all temperature-controlled shaking tasks. In addition, it is possible to operate several shakers of this size in one climate chamber. We recommend climate chambers made by Memmert.

With a speed range of 30-500 rpm and an orbit of 10 mm, samples are optimally kept in motion. Time-dependent applications can be performed without any problems by using the timer (max. 999 min).

## Unimax 1010 - Technical Data

| Overheat protection            | self-resetting                                                                               |
|--------------------------------|----------------------------------------------------------------------------------------------|
| Permissible ambient conditions | 5 - 31 °C at 80 % rel. humidity 32 - 40 °C decreasing linearly up to max. 50 % rel. humidity |
| Weight                         | 8 kg                                                                                         |
| Protection class DIN EN 60529  | IP 40                                                                                        |
| Timer                          | Yes                                                                                          |
| Rotation speed range           | 30 - 500 rpm                                                                                 |
| Power input                    | 50 W                                                                                         |
| Dimensions (w/h/d)             | 320 x 375 x 125 mm                                                                           |
| Max. Load                      | 5 kg                                                                                         |
| Operating Mode                 | timer or continous                                                                           |
| Rotation speed setting         | digital                                                                                      |
| Orbit / Stroke                 | 10 mm                                                                                        |
| Platform size                  | 290 x 258 mm                                                                                 |
| Accessories included           | non-skid rubber mat                                                                          |
| Angle                          | -                                                                                            |
| Motion                         | orbital                                                                                      |