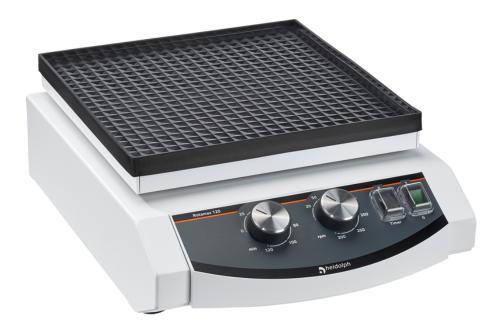

## Rotamax 120

P/N: 036130160

The compact one with a maximum loading capacity of 2 kg

Space-saving and with a load weight of up to 2 kg, this shaker can perfectly master all applications.

The variably adjustable speed control (20-300 rpm) and the orbit of 20 mm guarantee homogeneous distribution. Your applications can be carried out in continuous operation or by means of a timer (max. 120 minutes).