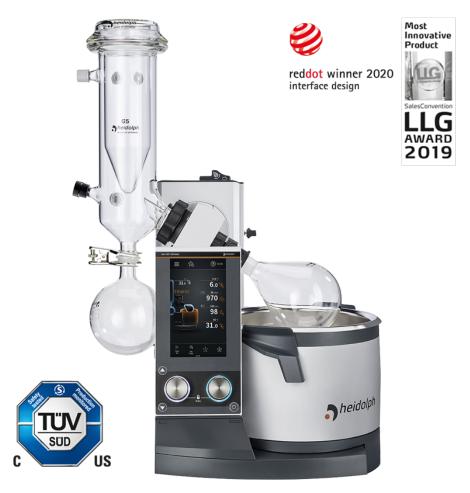

## Hei-VAP Ultimate Control - motor lift model with coated G5 dry ice condenser

P/N: 036041078

Adds numerous smart features to the Hei-VAP Ultimate, as well as an overview of all parameters and the current process

- 7" touch display for controlling the entire system including the vacuum and the cooling temperature
- Motor lift model with transparent plastic coated G5 dry ice condenser
- For precise monitoring, the pictogram on the display also symbolizes active functions
- Separate knobs for quick access: the right one for direct vacuum control, the left one for the rotation
- Setting of values either via the touch display or the separate quick access knobs
- · Direct access to two favorites on the start screen
- Expandable solvent library. You can also transfer your own favorites to other devices using a USB stick
- Define and save own evaporation processes (ramps)
- Automatically evaporate with the Dynamic AUTOaccurate Program (DAA). Convenient and customizable: from foam avoidance to highly efficient evaporation
- USB and Micro SD plus LAN / RS 232 interfaces (Lab 4.0 ready)