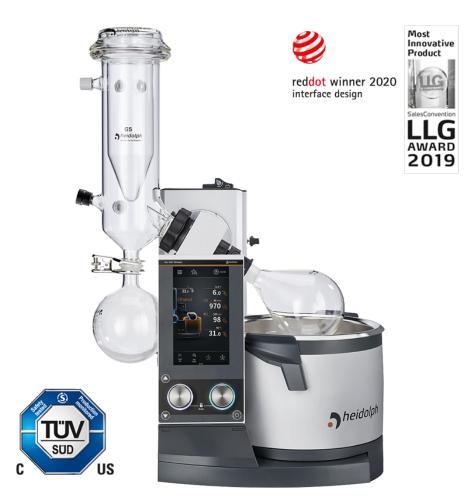

## Hei-VAP Ultimate Control - motor lift model with G5 dry ice condenser P/N: 036041073

Adds numerous smart features to the Hei-VAP Ultimate, as well as an overview of all parameters and the current process

- 7" touch display for controlling the entire system including the vacuum and the cooling temperature
- Motor lift model with G5 dry ice condenser
- For precise monitoring, the pictogram on the display also symbolizes active functions
- Separate knobs for quick access: the right one for direct vacuum control, the left one for the rotation
- Setting of values either via the touch display or the separate quick access knobs
- Direct access to two favorites on the start screen
- Expandable solvent library. You can also transfer your own favorites to other devices using a USB stick
- Define and save own evaporation processes (ramps)
- Automatically evaporate with the Dynamic AUTOaccurate Program (DAA). Convenient and customizable: from foam avoidance to highly efficient evaporation
- USB and Micro SD plus LAN / RS 232 interfaces (Lab 4.0 ready)