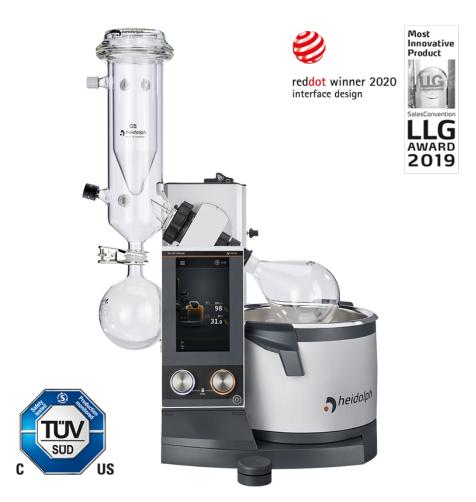

## Hei-VAP Ultimate - hand lift model with G5 dry ice condenser P/N: 036041043

Precise setting of rotation speed and heating bath temperature on the digital touch display or – for quick access during an active process – directly via the knobs on the operating panel.

- Central operating panel with 7" touch display
- Hand lift model with G5 dry ice condenser
- Clear display of all values (Basic and Advanced modes)
- With timer, limitation of max. temperature, multilingual menu and text display for error messages
- Separate knobs for rotation and heating with locking function to prevent accidental readjusting
- LED ring lights and pictogram to display the activity even from a distance
- Integrated solvent library to facilitate adjustment of the required vacuum on an external vacuum controller
- USB and Micro SD plus LAN / RS 232 interfaces (Lab 4.0 ready)
- Optional display of vapor temperature
- Subsequent upgrade to Hei-VAP Ultimate Control possible, including vacuum and chiller control