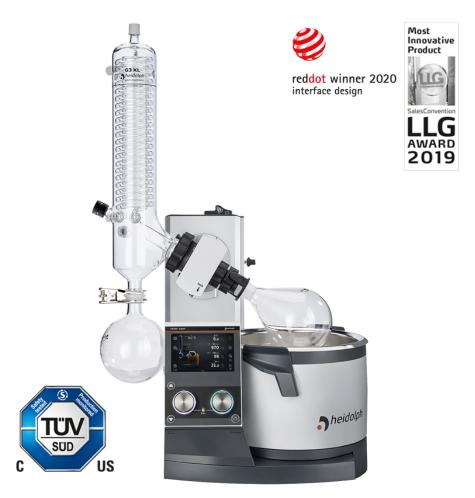

## Hei-VAP Expert Control - motor lift model with coated G3 XL vertical glassware

P/N: 036041037

Adds numerous smart features to the Hei-VAP Expert, as well as an overview of all parameters and the current process

- 5" touch display for controlling the entire system including the vacuum and the cooling temperature
- Motor lift model with transparent plastic coated G3 XL vertical glassware achieve higher evaporation rates due to expanded cooling surface of 2,200 cm<sup>2</sup>
- For precise monitoring, the pictogram on the display also symbolizes active functions
- Separate knobs for quick access: the right one for direct vacuum control, the left one for the rotation
- Setting of values either via the touch display or the separate guick access knobs
- Direct access to two favorites on the start screen
- Expandable solvent library. You can also transfer your own favorites to other devices using a USB stick
- Define and save own evaporation processes (ramps)
- Automatically evaporate with the Dynamic AUTOaccurate Program (DAA). Convenient and customizable: from foam avoidance to highly efficient evaporation