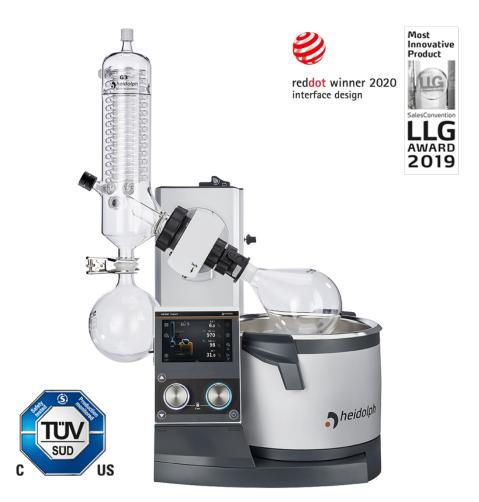

## Hei-VAP Expert Control - motor lift model with coated G3 vertical glassware

P/N: 036041036

Adds numerous smart features to the Hei-VAP Expert, as well as an overview of all parameters and the current process

- 5" touch display for controlling the entire system including the vacuum and the cooling temperature
- Motor lift model with transparent plastic coated G3 vertical glassware
- For precise monitoring, the pictogram on the display also symbolizes active functions
- Separate knobs for quick access: the right one for direct vacuum control, the left one for the rotation
- Setting of values either via the touch display or the separate quick access knobs
- · Direct access to two favorites on the start screen
- Expandable solvent library. You can also transfer your own favorites to other devices using a USB stick
- Define and save own evaporation processes (ramps)
- Automatically evaporate with the Dynamic AUTOaccurate Program (DAA). Convenient and customizable: from foam avoidance to highly efficient evaporation
- With USB and Micro SD interface for easy installation of software updates and transfer of