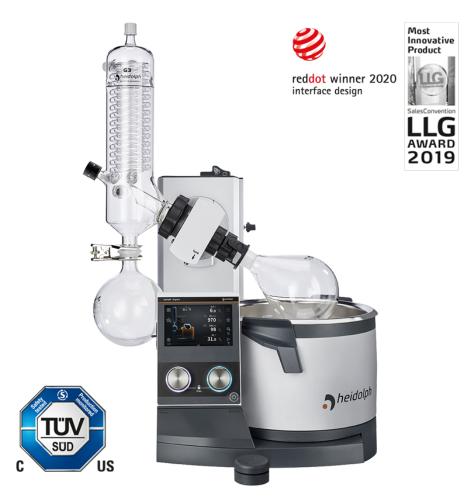

## Hei-VAP Expert Control - hand lift model with coated G3 vertical glassware

P/N: 036041026

Adds numerous smart features to the Hei-VAP Expert, as well as an overview of all parameters and the current process

- 5" touch display for controlling the entire system including the vacuum and the cooling temperature
- Hand lift model with transparent plastic coated G3 vertical glassware
- For precise monitoring, the pictogram on the display also symbolizes active functions
- Separate knobs for quick access: the right one for direct vacuum control, the left one for the rotation
- Setting of values either via the touch display or the separate guick access knobs
- · Direct access to two favorites on the start screen
- Expandable solvent library. You can also transfer your own favorites to other devices using a USB stick
- Define and save own evaporation processes (ramps)
- Automatically evaporate with the Dynamic AUTOaccurate Program (DAA). Convenient and customizable: from foam avoidance to highly efficient evaporation
- With USB and Micro SD interface for easy installation of software updates and transfer of