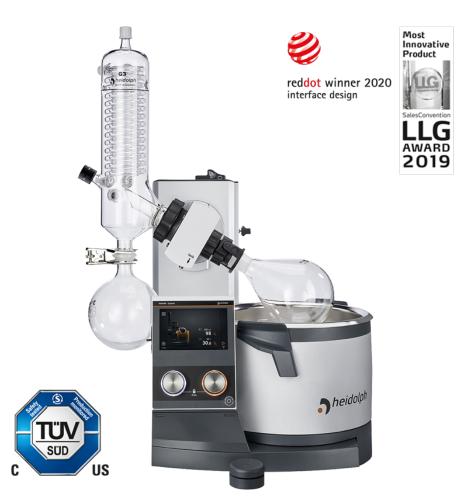

## Hei-VAP Expert - hand lift model with coated G3 vertical glassware P/N: 036041006

Precise setting of rotation speed and heating bath temperature on the digital touch display or – for quick access during an active process – directly via the knobs on the operating panel.

- Central operating panel with 5" touch display
- Hand lift model with transparent plastic coated G3 vertical glassware
- Clear display of all values (Basic and Advanced modes)
- With timer, limitation of max. temperature, multilingual menu and text display for error messages
- Separate knobs for rotation and heating with locking function to prevent accidental readjusting
- LED ring lights and pictogram to display the activity even from a distance
- Integrated solvent library to facilitate adjustment of the required vacuum on an external vacuum controller
- USB and Micro SD interfaces
- Optional display of vapor temperature
- Subsequent upgrade to Hei-VAP Expert Control possible, including vacuum and chiller control