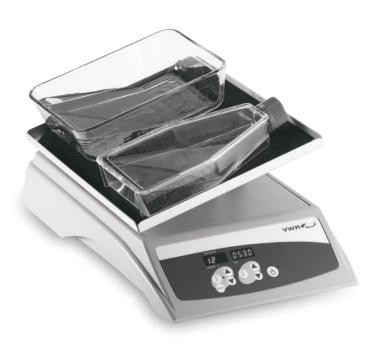

VWR Rocker with glassware and plasticware accessories

| Overall dimensions (L x W x H): | 17 x 11 x 5"                       |
|---------------------------------|------------------------------------|
|                                 | (43.2 x 27.9 x 12.7cm)             |
| Platform dimensions (L x W):    | 12.75 x 10"                        |
|                                 | (32.4 x 25.4cm)                    |
| Electrical (50/60 Hz):          | 120 volts AC, 5 amps, 25 watts     |
|                                 | 230 volts AC, 5 amps, 25 watts     |
| Fuses:                          | 5mm x 20mm, 5 amp quick acting     |
| Speed range:                    | 1 to 50rpm*                        |
| Speed accuracy:                 | ±1rpm                              |
| Tilt angle:                     | 0 to 15°*                          |
| Weight capacity:                | 10lbs (4.5kg)**                    |
| Timer:                          | digital, 1 second to 9999 minutes  |
|                                 | (increased in 1 second increments) |
| Controls:                       | see page 4                         |
| Ship weight:                    | 15.5lbs (7kg)                      |