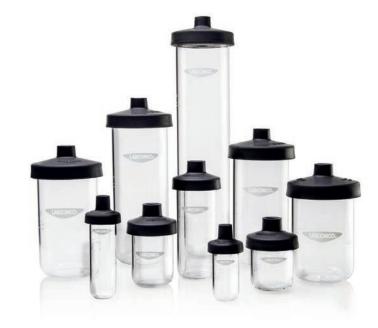

## **Fast-Freeze<sup>™</sup> Flasks**

**Fast-Freeze Flasks.** Flasks should be filled to no more than one-third of their volume. Includes silicone top, glass bottom and a supply of filter paper. Amber-colored glass helps to protect light-sensitive samples and is available in four sizes. Clear available in 10 sizes. Adapters are required (not included).

| Flask Size | Catalog Number |             | Flask Top Diameter* | Flask Bottom Dimensions (h x d) | Shipping Weight   |
|------------|----------------|-------------|---------------------|---------------------------------|-------------------|
|            | Clear Flask    | Amber Flask |                     |                                 |                   |
| 40 ml      | 7540000        |             | 1/2"                | 76 x 34 mm                      | 1.0 lb. (0.5 kg)  |
| 80 ml      | 7540200        |             | 1/2"                | 115 x 34 mm                     | 1.0 lb. (0.5 kg)  |
| 120 ml     | 7540300        |             | 3/4"                | 68 x 59.2 mm                    | 1.0 lb. (0.5 kg)  |
| 150 ml     | 7540400        |             | 3/4"                | 85 x 59.2 mm                    | 1.0 lb. (0.5 kg)  |
| 300 ml     | 7540600        | 7540601     | 3/4"                | 145 x 59.2 mm                   | 1.5 lbs. (0.7 kg) |
| 600 ml     | 7540800        | 7540801     | 3/4"                | 135 x 90.2 mm                   | 2.0 lbs. (0.9 kg) |
| 750 ml     | 7541100        | 7541101     | 3/4"                | 162 x 90.2 mm                   | 2.0 lbs. (0.9 kg) |
| 900 ml     | 7540900        | 7540901     | 3/4"                | 190 x 90.2 mm                   | 2.2 lbs. (1.0 kg) |
| 1200 ml    | 7541000        |             | 3/4"                | 240 x 90.2 mm                   | 2.2 lbs. (1.0 kg) |
| 2000 ml    | 7541200        |             | 3/4"                | 380 x 90.2 mm                   | 2.2 lbs. (1.0 kg) |