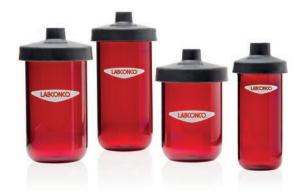

## **Fast-Freeze<sup>™</sup> Flasks**

**Fast-Freeze Flasks.** Flasks should be filled to no more than one-third of their volume. Includes silicone top, glass bottom and a supply of filter paper. Amber-colored glass helps to protect light-sensitive samples and is available in four sizes. Clear available in 10 sizes. Adapters are required (not included).

| Flask Size | Catalog Number |             | Flask Top Diameter* | Flask Bottom Dimensions (h x d) | Shipping Weight   |
|------------|----------------|-------------|---------------------|---------------------------------|-------------------|
|            | Clear Flask    | Amber Flask |                     |                                 |                   |
| 40 ml      | 7540000        |             | 1/2"                | 76 x 34 mm                      | 1.0 lb. (0.5 kg)  |
| 80 ml      | 7540200        |             | 1/2"                | 115 x 34 mm                     | 1.0 lb. (0.5 kg)  |
| 120 ml     | 7540300        |             | 3/4"                | 68 x 59.2 mm                    | 1.0 lb. (0.5 kg)  |
| 150 ml     | 7540400        |             | 3/4"                | 85 x 59.2 mm                    | 1.0 lb. (0.5 kg)  |
| 300 ml     | 7540600        | 7540601     | 3/4"                | 145 x 59.2 mm                   | 1.5 lbs. (0.7 kg) |
| 600 ml     | 7540800        | 7540801     | 3/4"                | 135 x 90.2 mm                   | 2.0 lbs. (0.9 kg) |
| 750 ml     | 7541100        | 7541101     | 3/4"                | 162 x 90.2 mm                   | 2.0 lbs. (0.9 kg) |
| 900 ml     | 7540900        | 7540901     | 3/4"                | 190 x 90.2 mm                   | 2.2 lbs. (1.0 kg) |
| 1200 ml    | 7541000        |             | 3/4"                | 240 x 90.2 mm                   | 2.2 lbs. (1.0 kg) |
| 2000 ml    | 7541200        |             | 3/4"                | 380 x 90.2 mm                   | 2.2 lbs. (1.0 kg) |